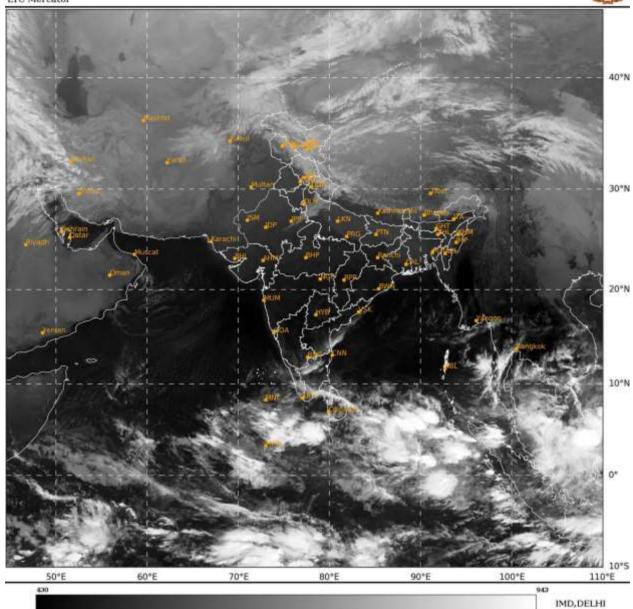

#### **BAY OF BENGAL:**

Scattered low and medium clouds with embedded intense to very intense convection lay over South Bay of Bengal and South of latitude 10.0°N. Scattered low and medium clouds with embedded moderate to intense convection lay over east parts of Andaman Sea and isolated weak to moderate convection lay over Central Bay of Bengal and rest of Andaman Sea.

### **ARABIAN SEA:**

A fresh cyclonic circulation lay over southeast Arabian Sea off south Kerala coast at 0.9 km above mean sea level at 0300 UTC of today, the 23<sup>rd</sup> January, 2025.

Scattered low and medium clouds with embedded moderate to intense convection lay over Southeast Arabian Sea, Maldives & Comorin Area and isolated weak to moderate convection lay over Southwest Arabian Sea and Lakshadweep Islands Area.